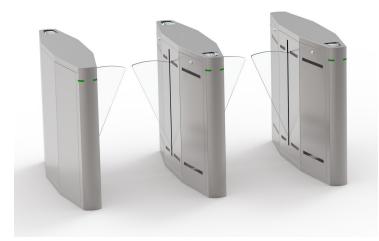

## **DSF640**

Speed gate DSF640 with folding wings (Flap) in a modern slim design is suitable for places with the highest traffic intensity and at the same time with high aesthetic demands.

## Description

- Stainless brushed steel 1,5 mm thickness and tempered glass wings with colored backlight.
- 10 optical sensors for detection and security.
- Reliable mechanical locking in extreme positions.
- Output for a superior access system confirming the passage of a person.
- Adjustable barrier speed from 0.8 sec.
- LED guidance pictograms on the front of the cabinet.
- Possibility of integrating readers into the turnstile cabinet.
- Memory for the next 10 passes to ensure smooth operation.
- Automatic opening in case of power failure