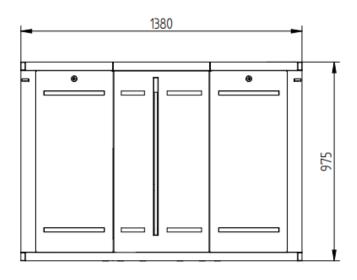

## **Technical specifications**

| Model:             | DSF640                |
|--------------------|-----------------------|
| Dimensions:        | 1380 x 270 x 1000 mm  |
| Cabinet material:  | stainless steel 1,5mm |
| Wings:             | akrylic/glass         |
| Instalation:       | indoor                |
| Lane width:        | 600 mm                |
| Capacity:          | 40 pers./min.         |
| Power:             | 230 V AC, 50Hz, 30W   |
| Operating voltage: | 24 V DC               |
| Open/close time:   | 0,8 - 1,2 s           |
| Weight:            | 65 kg                 |

## **Dimensions:**

závory a turnikety parkovací systémy vstupenkové systémy **www.asparking.cz**  AS Parking s.r.o. Masarykova 118 CZ - 664 42 Modřice asparking@asparking.cz T: +420 515 536 385 F: +420 515 536 391