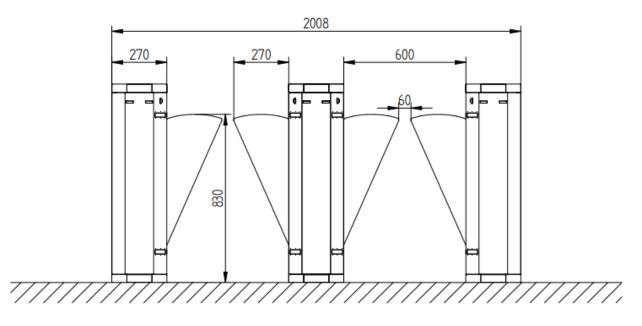

## **Technical specifications**

| Model:             | DSF640                |
|--------------------|-----------------------|
| Dimensions:        | 1380 x 270 x 1000 mm  |
| Cabinet material:  | stainless steel 1,5mm |
| Wings:             | akrylic/glass         |
| Instalation:       | indoor                |
| Lane width:        | 600 mm                |
| Capacity:          | 40 pers./min.         |
| Power:             | 230 V AC, 50Hz, 30W   |
| Operating voltage: | 24 V DC               |
| Open/close time:   | 0,8 - 1,2 s           |
| Weight:            | 65 kg                 |

## **Dimensions:**

závory a turnikety parkovací systémy vstupenkové systémy **www.asparking.cz**  AS Parking s.r.o. Masarykova 118 CZ - 664 42 Modřice asparking@asparking.cz T: +420 515 536 385 F: +420 515 536 391

- Single passage with two single-sided modules
- 2 passages with two single-sided modules and one central module

závory a turnikety parkovací systémy vstupenkové systémy **www.asparking.cz**  AS Parking s.r.o. Masarykova 118 CZ - 664 42 Modřice asparking@asparking.cz T: +420 515 536 385 F: +420 515 536 391 IČ: 25532961, DIČ: CZ25532961 Bankovní spojení: Název banky č. ú.: 1234567/0100