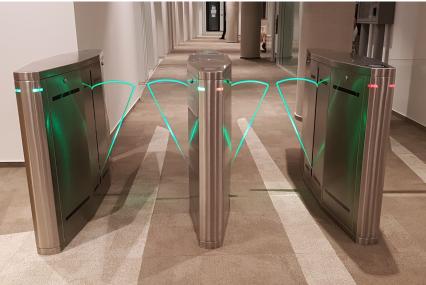

## **DSF640**

Speed gate DSF640 with folding wings (Flap) in a modern slim design is suitable for places with the highest traffic intensity and at the same time with high aesthetic demands.

## Description

- Stainless brushed steel 1,5 mm thickness and tempered glass wings with colored backlight.
- 10 optical sensors for detection and security.
- Reliable mechanical locking in extreme positions.
- Output for a superior access system confirming the passage of a person.
- Adjustable barrier speed from 0.8 sec.
- LED guidance pictograms on the front of the cabinet.
- Possibility of integrating readers into the turnstile cabinet.
- Memory for the next 10 passes to ensure smooth operation.
- Automatic opening in case of power failure